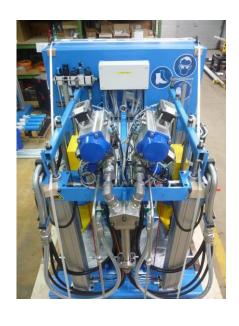

## **Model:** DOSKOSIL

## Possible applications:

Kable connections

Long-rod insulators

| Technical data and equipment  |                                                                                                                                                          |
|-------------------------------|----------------------------------------------------------------------------------------------------------------------------------------------------------|
| Material                      | Silicone (LSR)                                                                                                                                           |
| Number of barrels             | 2 4                                                                                                                                                      |
| Dosing ratio                  | 100:100                                                                                                                                                  |
| Dosing system                 | Plunger stroke pumps                                                                                                                                     |
| Synchronization               | Electronically-hydraulically                                                                                                                             |
| Barrel size                   | 200 I, 20 I                                                                                                                                              |
| Feeding volume                | Total volume of barrel (continuously)                                                                                                                    |
| Throughput                    | 1 - 6 l/min<br>2 - 12 l/min<br>2 - 20 l/min                                                                                                              |
| Connection                    | <ul> <li>Up to four clamping machines</li> <li>Can be integrated into IMS (Integrated Manufacturing System); with Vogel clamping unit and AVT</li> </ul> |
| Reduction of production cycle | AVT (Advanced Vulcanization Technology): abt. 30 - 40%                                                                                                   |
| Total dimensions (L x W x H)  | 2000 x 1400 x 2900 mm                                                                                                                                    |