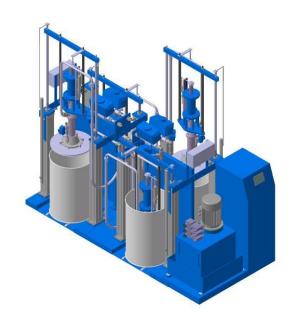

## **Model:** DOSKOSIL

## Possible applications:

Kable connections

Long-rod insulators

| Technical data and equipment  |                                                                                                                                                          |
|-------------------------------|----------------------------------------------------------------------------------------------------------------------------------------------------------|
| Material                      | Silicone (LSR)                                                                                                                                           |
| Number of barrels             | 2 4                                                                                                                                                      |
| Dosing ratio                  | 100:100                                                                                                                                                  |
| Dosing system                 | Plunger stroke pumps                                                                                                                                     |
| Synchronization               | Electronically-hydraulically                                                                                                                             |
| Barrel size                   | 200 I, 20 I                                                                                                                                              |
| Feeding volume                | Total volume of barrel (continuously)                                                                                                                    |
| Throughput                    | 1 - 6 l/min<br>2 - 12 l/min<br>2 - 20 l/min                                                                                                              |
| Connection                    | <ul> <li>Up to four clamping machines</li> <li>Can be integrated into IMS (Integrated Manufacturing System); with Vogel clamping unit and AVT</li> </ul> |
| Reduction of production cycle | AVT (Advanced Vulcanization Technology): abt. 30 - 40%                                                                                                   |
| Total dimensions (L x W x H)  | 2000 x 1400 x 2900 mm                                                                                                                                    |