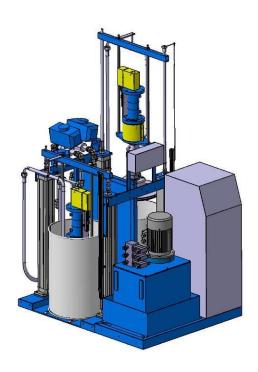

## **Model:** DOSKOSIL

## Possible applications:

Kable connections

Long-rod insulators

| Technical data and equipment  |                                                                                                                                                          |
|-------------------------------|----------------------------------------------------------------------------------------------------------------------------------------------------------|
| Material                      | Silicone (LSR)                                                                                                                                           |
| Number of barrels             | 2 4                                                                                                                                                      |
| Dosing ratio                  | 100:100                                                                                                                                                  |
| Dosing system                 | Plunger stroke pumps                                                                                                                                     |
| Synchronization               | Electronically-hydraulically                                                                                                                             |
| Barrel size                   | 200 I, 20 I                                                                                                                                              |
| Feeding volume                | Total volume of barrel (continuously)                                                                                                                    |
| Throughput                    | 1 - 6 l/min<br>2 - 12 l/min<br>2 - 20 l/min                                                                                                              |
| Connection                    | <ul> <li>Up to four clamping machines</li> <li>Can be integrated into IMS (Integrated Manufacturing System); with Vogel clamping unit and AVT</li> </ul> |
| Reduction of production cycle | AVT (Advanced Vulcanization Technology): abt. 30 - 40%                                                                                                   |
| Total dimensions (L x W x H)  | 2000 x 1400 x 2900 mm                                                                                                                                    |