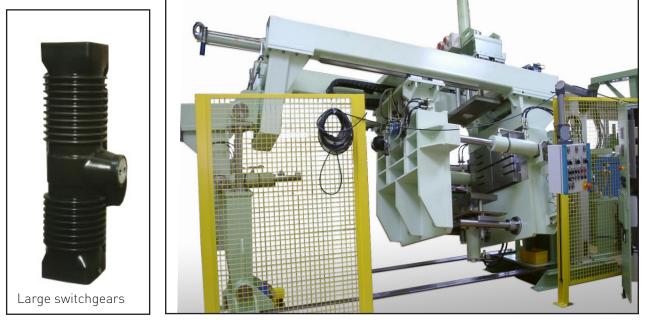

## FALCON CLAMPING MACHINE: EPOXY

| Technical data and equipment |                                                                 |
|------------------------------|-----------------------------------------------------------------|
| Material                     | ↗ Epoxy resin                                                   |
|                              | Polyurethane                                                    |
| Clamping surface             | 1000 x 1000 mm                                                  |
| Closing force                | max. 800 kN                                                     |
| Number of closing cylinders  | 2                                                               |
| Closing stroke               | Up to 1600 mm                                                   |
| Incline                      | X/Y-direction                                                   |
| Closing mechanism            | Pulling – hydraulically                                         |
| Opening width                | Up to 2000 mm, accessible from both sides, without bottom plate |
| Heating plates               | Available                                                       |
| Core puller                  | Top, bottom                                                     |
| Number of cavities           | 1 - 2                                                           |
| Max. mould weight            | 3000 kg per mould half                                          |
| Casting heads                | Bottom                                                          |
| Handling systems/transport   | ↗ Roll-in/roll-out                                              |
|                              | → Robot                                                         |
|                              | → Hoist                                                         |
| Safety devices               | → Guard rails/fences                                            |
|                              | → Laser scanner                                                 |
|                              | ↗ Laser barrier                                                 |
| Weight                       | 9 - 11 t                                                        |
| Total dimensions (L x W x H) | 4800 x 1700 x 3400 mm                                           |

## Possible applications: