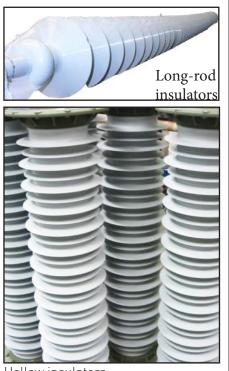

| 8000 kg per mould half                                            |
| Casting heads                | Bottom (casting bar/up to five casting heads)                     |
| Handling systems/transport   | → Crane system (moulds and products)                              |
|                              | Demoulding device                                                 |
| Safety devices               | → Guard rails/fences                                              |
|                              | ↗ Laser scanner                                                   |
| Weight                       | 25 - 28 t                                                         |
| Total dimensions (L x W x H) | 5100 x 3950 x 3950 mm<br>(including crane: 5100 x 8000 x 3950 mm) |

## Applications:





Hollow insulators