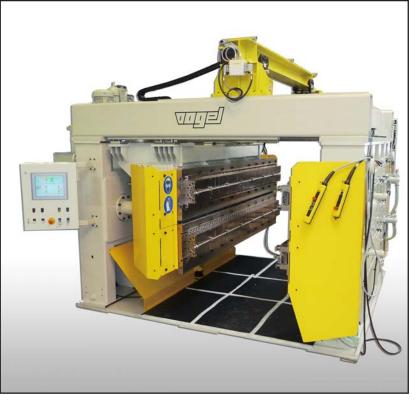

## EAGLE CLAMPING MACHINE: SILICONE

| Technical data and equipment |                                                                   |
|------------------------------|-------------------------------------------------------------------|
| Material                     | Silicone (LSR)                                                    |
| Clamping surface             | max. 3900 x 1200 mm                                               |
| Closing force                | max. 2500 kN                                                      |
| Number of closing cylinders  | Up to 6                                                           |
| Closing stroke               | Up to 1600 mm                                                     |
| Incline                      | No                                                                |
| Closing mechanism            | Pressure – hydraulically                                          |
| Opening width                | Up to 2000 mm                                                     |
| Heating plates               | Available                                                         |
| Core puller                  | Νο                                                                |
| Number of cavities           | 1 - 2                                                             |
| Max. mould weight            | 8000 kg per mould half                                            |
| Casting heads                | Bottom (casting bar/up to five casting heads)                     |
| Handling systems/transport   | → Crane system (moulds and products)                              |
|                              | Demoulding device                                                 |
| Safety devices               | → Guard rails/fences                                              |
|                              | ↗ Laser scanner                                                   |
| Weight                       | 25 - 28 t                                                         |
| Total dimensions (L x W x H) | 5100 x 3950 x 3950 mm<br>(including crane: 5100 x 8000 x 3950 mm) |