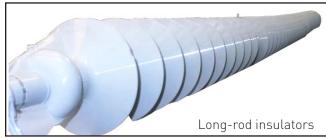

echanism            | Pulling - hydraulically             |
| Opening width                | 1450 mm, accessible from both sides |
| Heating plates               | Available                           |
| Number of cavities           | 1                                   |
| Max. mould weight            | 1000 kg per mould half              |
| Casting heads                | Bottom                              |
| Handling systems/transport   | External crane/handling system      |
| Safety devices               | → Guard rails/fences                |
|                              | <b>才</b> Laser scanner              |
| Weight                       | Up to 7 t                           |
| Total dimensions (L x W x H) | 3450 x 1400 x 3480 mm               |

## Possible applications: