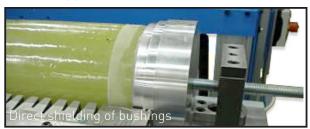

mechanism            | Pulling - hydraulically             |
| Opening width                | 1450 mm, accessible from both sides |
| Heating plates               | Available                           |
| Number of cavities           | 1                                   |
| Max. mould weight            | 1000 kg per mould half              |
| Casting heads                | Bottom                              |
| Handling systems/transport   | External crane/handling system      |
| Safety devices               | → Guard rails/fences                |
|                              | <b>才</b> Laser scanner              |
| Weight                       | Up to 7 t                           |
| Total dimensions (L x W x H) | 3450 x 1400 x 3480 mm               |

## Possible applications: