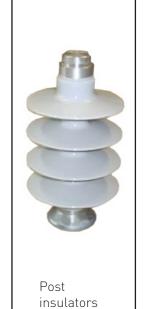

hanism            | Pulling - hydraulically             |
| Opening width                | 1450 mm, accessible from both sides |
| Heating plates               | Available                           |
| Number of cavities           | 1                                   |
| Max. mould weight            | 1000 kg per mould half              |
| Casting heads                | Bottom                              |
| Handling systems/transport   | External crane/handling system      |
| Safety devices               | → Guard rails/fences                |
|                              | <b>才</b> Laser scanner              |
| Weight                       | Up to 7 t                           |
| Total dimensions (L x W x H) | 3450 x 1400 x 3480 mm               |

## Possible applications: