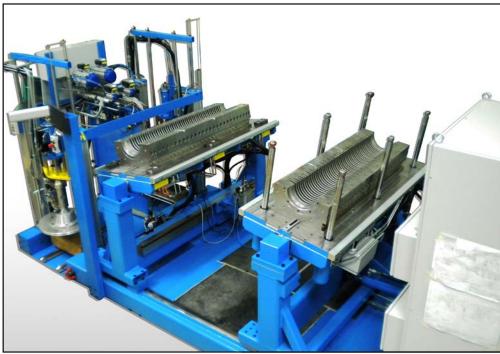

## **V10 CLAMPING MACHINE: SILICONE**

| Technical data and equipment |                                     |
|------------------------------|-------------------------------------|
| Material                     | Silicone (LSR)                      |
| Clamping surface             | 1800 x 450 mm                       |
| Closing force                | max. 900 kN                         |
| Number of closing cylinders  | 6                                   |
| Closing stroke               | 350 - 1450 mm                       |
| Closing mechanism            | Pulling - hydraulically             |
| Opening width                | 1450 mm, accessible from both sides |
| Heating plates               | Available                           |
| Number of cavities           | 1                                   |
| Max. mould weight            | 1000 kg per mould half              |
| Casting heads                | Bottom                              |
| Handling systems/transport   | External crane/handling system      |
| Safety devices               | → Guard rails/fences                |
|                              | <b>才</b> Laser scanner              |
| Weight                       | Up to 7 t                           |
| Total dimensions (L x W x H) | 3450 x 1400 x 3480 mm               |